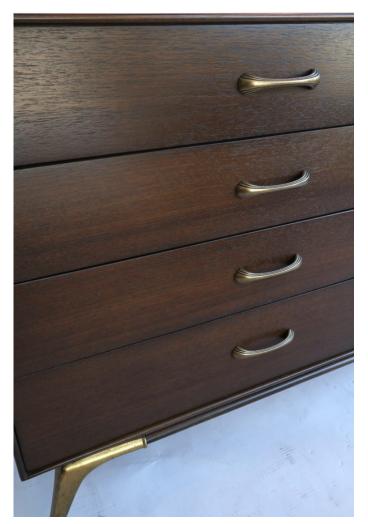

## 1960S RWAY DRESSER OR SIDEBOARD WITH BRASS ACCENTS

Rway wood dresser from the 1960s with brass accents and eight drawers. Can also be used as a sideboard. The top drawer on both sides has dividers. As is.