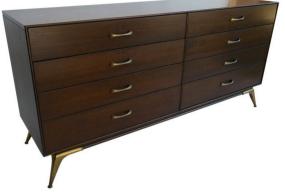

## 1960S RWAY DRESSER OR SIDEBOARD WITH BRASS ACCENTS

Rway wood dresser from the 1960s with brass accents and eight drawers. Can also be used as a sideboard. The top drawer on both sides has dividers. As is.