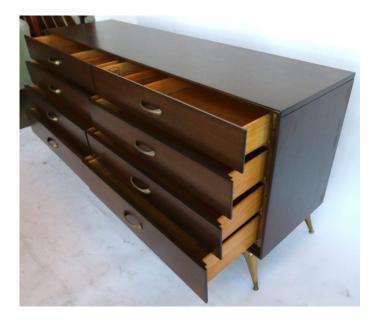

## 1960S RWAY DRESSER OR SIDEBOARD WITH BRASS ACCENTS

Rway wood dresser from the 1960s with brass accents and eight drawers. Can also be used as a sideboard. The top drawer on both sides has dividers. As is.