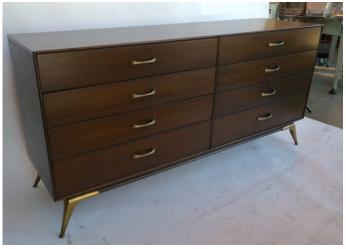

## 1960S RWAY DRESSER OR SIDEBOARD WITH BRASS ACCENTS

Rway wood dresser from the 1960s with brass accents and eight drawers. Can also be used as a sideboard. The top drawer on both sides has dividers. As is.