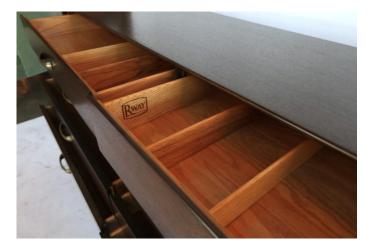

## 1960S RWAY DRESSER OR SIDEBOARD WITH BRASS ACCENTS

Rway wood dresser from the 1960s with brass accents and eight drawers. Can also be used as a sideboard. The top drawer on both sides has dividers. As is.