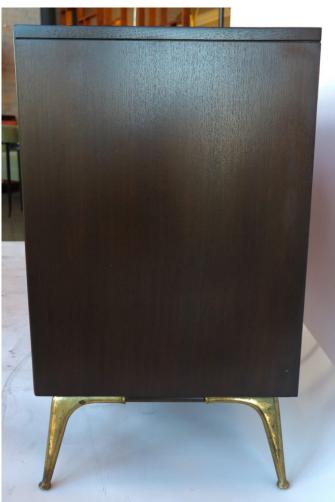

## 1960S RWAY DRESSER OR SIDEBOARD WITH BRASS ACCENTS

Rway wood dresser from the 1960s with brass accents and eight drawers. Can also be used as a sideboard. The top drawer on both sides has dividers. As is.