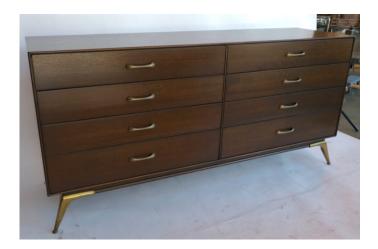

## 1960S RWAY DRESSER OR SIDEBOARD WITH BRASS ACCENTS

Rway wood dresser from the 1960s with brass accents and eight drawers. Can also be used as a sideboard. The top drawer on both sides has dividers. As is.