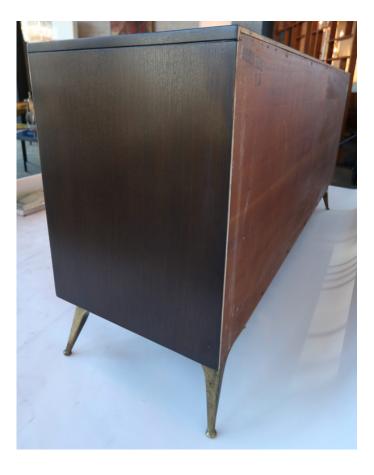

## 1960S RWAY DRESSER OR SIDEBOARD WITH BRASS ACCENTS

Rway wood dresser from the 1960s with brass accents and eight drawers. Can also be used as a sideboard. The top drawer on both sides has dividers. As is.