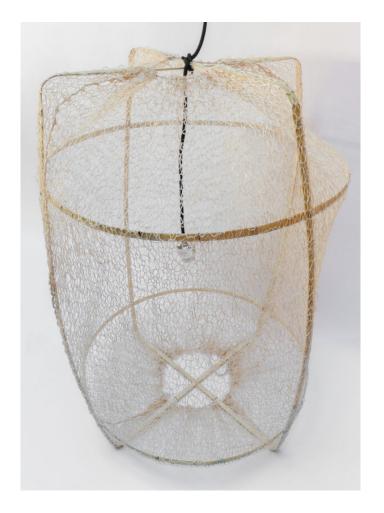

## Z2 BLOND SISAL NET PENDANT CHANDELIER IN TEA DYED BY AY ILLUMINATE

\$4,500

The Z2 Blond Sisal Net pendant has a handcrafted blond bamboo frame, which is sheathed in an infinite swath of hand-knitted sisal from Swaziland, the fabric shades created in local collaborative workshops by women whose lives are being uplifted by the effort. The fabric is gathered around the frame by hand and cinched at the ends. The sheer quality of the delicately woven shade allows the light to cast intricate textural shadows on surrounding surfaces. Color options include black, gray and tea dyed, shown in tea dyed. These fixtures are "handmade" in the truest sense of the word so longer lead-times may apply and slight variations in the profiles of each pendant may exist.

Available in other sizes and materials.

**SKU:** L-415

Categories: Chandeliers, Lighting

## ADDITIONAL INFORMATION

**Period** 2020-2029

Year Created 2020s

**Creator** Ay Illuminate

Country of Origin Netherlands

**Condition** Excellent

Number of Items 1

Material Sisal, Bamboo

**Color** Ivory, Tan, White

**Style** Contemporary

**Dimensions** Height: 37.75"

Diameter 26.5"