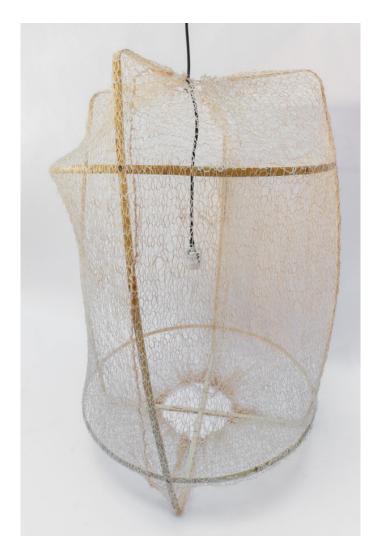

## Z2 BLOND SISAL NET PENDANT CHANDELIER IN TEA DYED BY AY ILLUMINATE

\$4,500

The Z2 Blond Sisal Net pendant has a handcrafted blond bamboo frame, which is sheathed in an infinite swath of hand-knitted sisal from Swaziland, the fabric shades created in local collaborative workshops by women whose lives are being uplifted by the effort. The fabric is gathered around the frame by hand and cinched at the ends. The sheer quality of the delicately woven shade allows the light to cast intricate textural shadows on surrounding surfaces. Color options include black, gray and tea dyed, shown in tea dyed. These fixtures are "handmade" in the truest sense of the word so longer lead-times may apply and slight variations in the profiles of each pendant may exist.

Available in other sizes and materials.

**SKU:** L-415

Categories: Chandeliers, Lighting

## ADDITIONAL INFORMATION

**Period** 2020-2029

Year Created 2020s

**Creator** Ay Illuminate

Country of Origin Netherlands

**Condition** Excellent

Number of Items 1

Material Sisal, Bamboo

**Color** Ivory, Tan, White

**Style** Contemporary

**Dimensions** Height: 37.75"

Diameter 26.5"