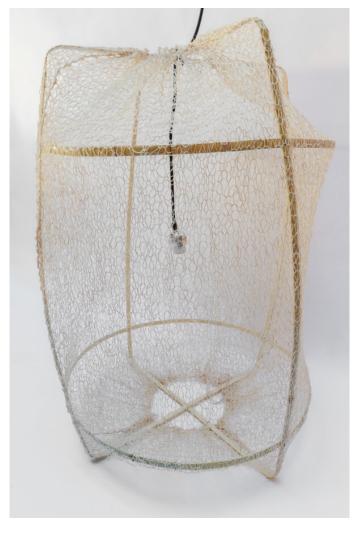

## Z2 BLOND SISAL NET PENDANT CHANDELIER IN TEA DYED BY AY ILLUMINATE

\$4,500

The Z2 Blond Sisal Net pendant has a handcrafted blond bamboo frame, which is sheathed in an infinite swath of hand-knitted sisal from Swaziland, the fabric shades created in local collaborative workshops by women whose lives are being uplifted by the effort. The fabric is gathered around the frame by hand and cinched at the ends. The sheer quality of the delicately woven shade allows the light to cast intricate textural shadows on surrounding surfaces. Color options include black, gray and tea dyed, shown in tea dyed. These fixtures are "handmade" in the truest sense of the word so longer lead-times may apply and slight variations in the profiles of each pendant may exist.