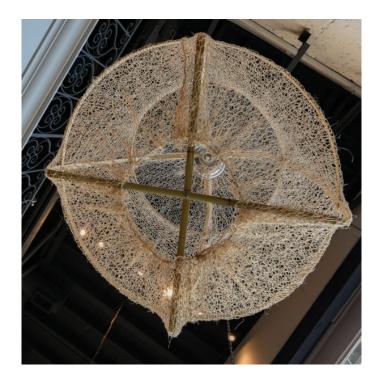

## Z2 BLOND SISAL NET PENDANT CHANDELIER IN TEA DYED BY AY ILLUMINATE

\$4,500

The Z2 Blond Sisal Net pendant has a handcrafted blond bamboo frame, which is sheathed in an infinite swath of hand-knitted sisal from Swaziland, the fabric shades created in local collaborative workshops by women whose lives are being uplifted by the effort. The fabric is gathered around the frame by hand and cinched at the ends. The sheer quality of the delicately woven shade allows the light to cast intricate textural shadows on surrounding surfaces. Color options include black, gray and tea dyed, shown in tea dyed. These fixtures are "handmade" in the truest sense of the word so longer lead-times may apply and slight variations in the profiles of each pendant may exist.