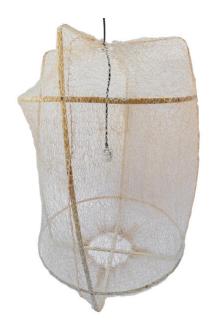

## Z2 BLOND SISAL NET PENDANT CHANDELIER IN TEA DYED BY AY ILLUMINATE

\$4,500

The Z2 Blond Sisal Net pendant has a handcrafted blond bamboo frame, which is sheathed in an infinite swath of hand-knitted sisal from Swaziland, the fabric shades created in local collaborative workshops by women whose lives are being uplifted by the effort. The fabric is gathered around the frame by hand and cinched at the ends. The sheer quality of the delicately woven shade allows the light to cast intricate textural shadows on surrounding surfaces. Color options include black, gray and tea dyed, shown in tea dyed. These fixtures are "handmade" in the truest sense of the word so longer lead-times may apply and slight variations in the profiles of each pendant may exist.

Available in other sizes and materials.

**SKU:** L-415

Categories: Chandeliers, Lighting

## ADDITIONAL INFORMATION

**Period** 2020-2029

Year Created 2020s

**Creator** Ay Illuminate

Country of Origin Netherlands

**Condition** Excellent

Number of Items 1

Material Sisal, Bamboo

**Color** Ivory, Tan, White

**Style** Contemporary

**Dimensions** Height: 37.75"

Diameter 26.5"