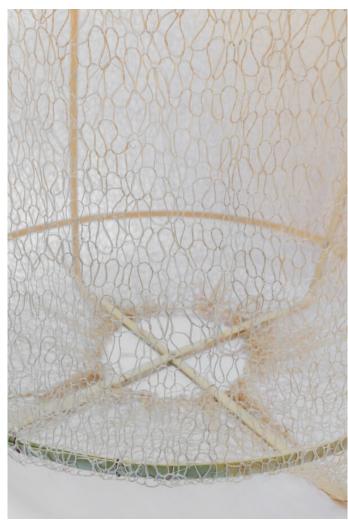

## Z2 BLOND SISAL NET PENDANT CHANDELIER IN TEA DYED BY AY ILLUMINATE

\$4,500

The Z2 Blond Sisal Net pendant has a handcrafted blond bamboo frame, which is sheathed in an infinite swath of hand-knitted sisal from Swaziland, the fabric shades created in local collaborative workshops by women whose lives are being uplifted by the effort. The fabric is gathered around the frame by hand and cinched at the ends. The sheer quality of the delicately woven shade allows the light to cast intricate textural shadows on surrounding surfaces. Color options include black, gray and tea dyed, shown in tea dyed. These fixtures are "handmade" in the truest sense of the word so longer lead-times may apply and slight variations in the profiles of each pendant may exist.