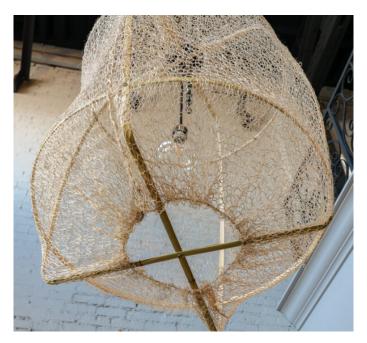

## Z2 BLOND SISAL NET PENDANT CHANDELIER IN TEA DYED BY AY ILLUMINATE

\$4,500

The Z2 Blond Sisal Net pendant has a handcrafted blond bamboo frame, which is sheathed in an infinite swath of hand-knitted sisal from Swaziland, the fabric shades created in local collaborative workshops by women whose lives are being uplifted by the effort. The fabric is gathered around the frame by hand and cinched at the ends. The sheer quality of the delicately woven shade allows the light to cast intricate textural shadows on surrounding surfaces. Color options include black, gray and tea dyed, shown in tea dyed. These fixtures are "handmade" in the truest sense of the word so longer lead-times may apply and slight variations in the profiles of each pendant may exist.

Available in other sizes and materials.

**SKU:** L-415

Categories: Chandeliers, Lighting

## ADDITIONAL INFORMATION

**Period** 2020-2029

Year Created 2020s

**Creator** Ay Illuminate

Country of Origin Netherlands

**Condition** Excellent

Number of Items 1

Material Sisal, Bamboo

**Color** Ivory, Tan, White

**Style** Contemporary

**Dimensions** Height: 37.75"

Diameter 26.5"