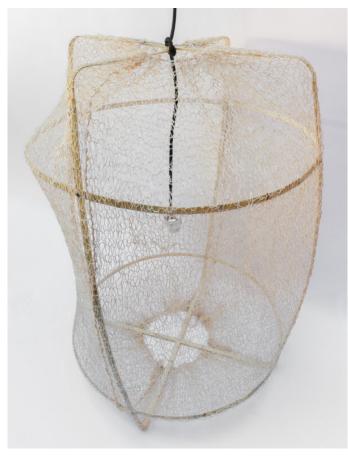

## Z2 BLOND SISAL NET PENDANT CHANDELIER IN TEA DYED BY AY ILLUMINATE

\$4,500

The Z2 Blond Sisal Net pendant has a handcrafted blond bamboo frame, which is sheathed in an infinite swath of hand-knitted sisal from Swaziland, the fabric shades created in local collaborative workshops by women whose lives are being uplifted by the effort. The fabric is gathered around the frame by hand and cinched at the ends. The sheer quality of the delicately woven shade allows the light to cast intricate textural shadows on surrounding surfaces. Color options include black, gray and tea dyed, shown in tea dyed. These fixtures are "handmade" in the truest sense of the word so longer lead-times may apply and slight variations in the profiles of each pendant may exist.

Available in other sizes and materials.

**SKU:** L-415

Categories: Chandeliers, Lighting

## ADDITIONAL INFORMATION

**Period** 2020-2029

Year Created 2020s

**Creator** Ay Illuminate

Country of Origin Netherlands

**Condition** Excellent

Number of Items 1

Material Sisal, Bamboo

**Color** Ivory, Tan, White

**Style** Contemporary

**Dimensions** Height: 37.75"

Diameter 26.5"