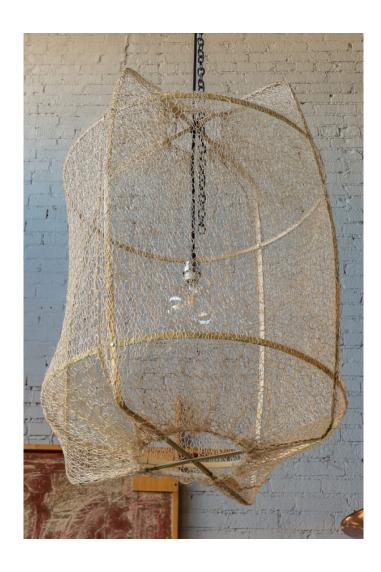

## Z2 BLOND SISAL NET PENDANT CHANDELIER IN TEA DYED BY AY ILLUMINATE

\$4,500

The Z2 Blond Sisal Net pendant has a handcrafted blond bamboo frame, which is sheathed in an infinite swath of hand-knitted sisal from Swaziland, the fabric shades created in local collaborative workshops by women whose lives are being uplifted by the effort. The fabric is gathered around the frame by hand and cinched at the ends. The sheer quality of the delicately woven shade allows the light to cast intricate textural shadows on surrounding surfaces. Color options include black, gray and tea dyed, shown in tea dyed. These fixtures are "handmade" in the truest sense of the word so longer lead-times may apply and slight variations in the profiles of each pendant may exist.

Available in other sizes and materials.

**SKU:** L-415

Categories: Chandeliers, Lighting

## ADDITIONAL INFORMATION

**Period** 2020-2029

Year Created 2020s

**Creator** Ay Illuminate

Country of Origin Netherlands

**Condition** Excellent

Number of Items 1

Material Sisal, Bamboo

**Color** Ivory, Tan, White

**Style** Contemporary

**Dimensions** Height: 37.75"

Diameter 26.5"