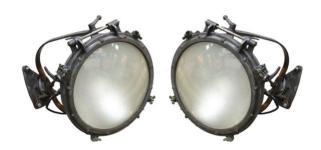

## PAIR OF 1920S WESTINGHOUSE FLOOD LIGHTS

## \$11,900

Pair of stunning 1920s Westinghouse flood lights, by Westinghouse Electric Corp. USA, style no. 890613C. The lights sit on iron triangular bases but can also be fixed to a wall, with a lever that can be tilted to point sideways, straight up, or any other desired position. As is.