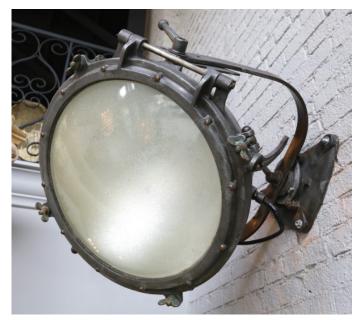

## PAIR OF 1920S WESTINGHOUSE FLOOD LIGHTS

## \$11,900

Pair of stunning 1920s Westinghouse flood lights, by Westinghouse Electric Corp. USA, style no. 890613C. The lights sit on iron triangular bases but can also be fixed to a wall, with a lever that can be tilted to point sideways, straight up, or any other desired position. As is.