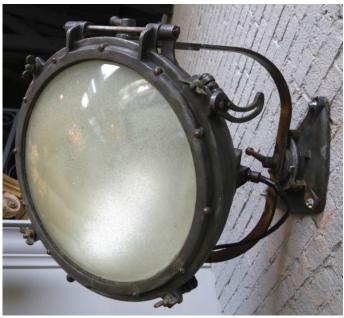

## PAIR OF 1920S WESTINGHOUSE FLOOD LIGHTS

## \$11,900

Pair of stunning 1920s Westinghouse flood lights, by Westinghouse Electric Corp. USA, style no. 890613C. The lights sit on iron triangular bases but can also be fixed to a wall, with a lever that can be tilted to point sideways, straight up, or any other desired position. As is.