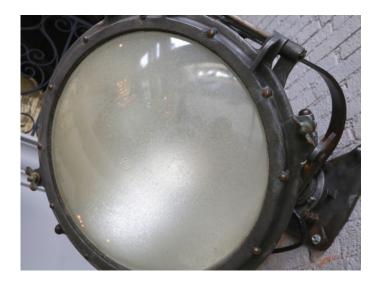

## PAIR OF 1920S WESTINGHOUSE FLOOD LIGHTS

## \$11,900

Pair of stunning 1920s Westinghouse flood lights, by Westinghouse Electric Corp. USA, style no. 890613C. The lights sit on iron triangular bases but can also be fixed to a wall, with a lever that can be tilted to point sideways, straight up, or any other desired position. As is.