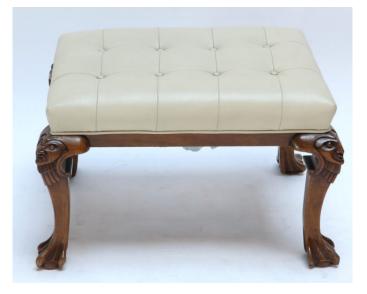

## 1960S ITALIAN CARVED WOOD TUFTED LEATHER BENCH

\$3,200

1960s Italian carved wood tufted bench upholstered in beige leather. As is.

SKU: S-242 Categories: <u>Benches</u>, <u>Seating</u>

## GALLERY IMAGES

| Year Created      | 1960s                                 |  |
|-------------------|---------------------------------------|--|
| Country of Origin | Italy                                 |  |
| Condition         | Excellent                             |  |
| Number of Items   | 1                                     |  |
| Material          | Leather, Wood                         |  |
| Color             | Beige, Brown                          |  |
| Style             | Mid-Century Modern                    |  |
| Dimensions        | Width: 24" x Depth: 19" x Height: 17" |  |