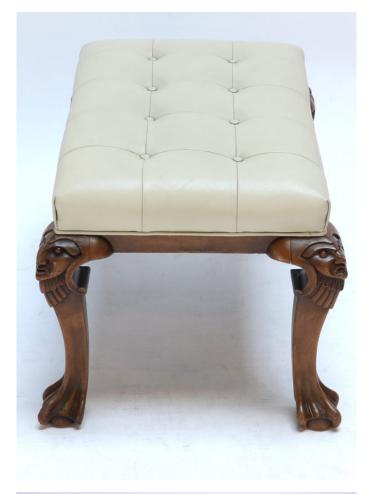

## 1960S ITALIAN CARVED WOOD TUFTED LEATHER BENCH

\$3,200

1960s Italian carved wood tufted bench upholstered in beige leather. As is.

SKU: S-242 Categories: <u>Benches</u>, <u>Seating</u>

## GALLERY IMAGES

| Year Created      | 1960s                                 |  |
|-------------------|---------------------------------------|--|
| Country of Origin | Italy                                 |  |
| Condition         | Excellent                             |  |
| Number of Items   | 1                                     |  |
| Material          | Leather, Wood                         |  |
| Color             | Beige, Brown                          |  |
| Style             | Mid-Century Modern                    |  |
| Dimensions        | Width: 24" x Depth: 19" x Height: 17" |  |