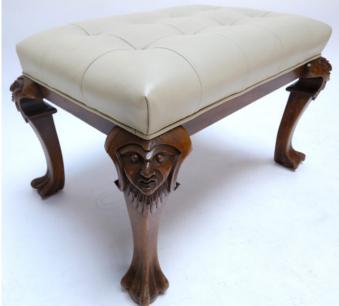

## 1960S ITALIAN CARVED WOOD TUFTED LEATHER BENCH

\$3,200

1960s Italian carved wood tufted bench upholstered in beige leather. As is.

SKU: S-242 Categories: <u>Benches</u>, <u>Seating</u>

## GALLERY IMAGES

| Year Created      | 1960s                                 |  |
|-------------------|---------------------------------------|--|
| Country of Origin | Italy                                 |  |
| Condition         | Excellent                             |  |
| Number of Items   | 1                                     |  |
| Material          | Leather, Wood                         |  |
| Color             | Beige, Brown                          |  |
| Style             | Mid-Century Modern                    |  |
| Dimensions        | Width: 24" x Depth: 19" x Height: 17" |  |