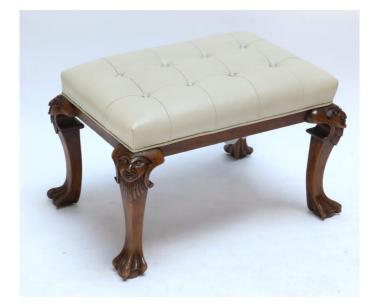

## 1960S ITALIAN CARVED WOOD TUFTED LEATHER BENCH

\$3,200

1960s Italian carved wood tufted bench upholstered in beige leather. As is.

SKU: S-242 Categories: <u>Benches</u>, <u>Seating</u>

## GALLERY IMAGES

| Year Created      | 1960s                                 |  |
|-------------------|---------------------------------------|--|
| Country of Origin | Italy                                 |  |
| Condition         | Excellent                             |  |
| Number of Items   | 1                                     |  |
| Material          | Leather, Wood                         |  |
| Color             | Beige, Brown                          |  |
| Style             | Mid-Century Modern                    |  |
| Dimensions        | Width: 24" x Depth: 19" x Height: 17" |  |