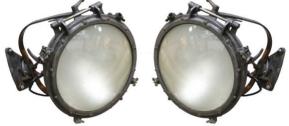

## **ς**₀ ade

Pair of stunning 1920s Westinghouse flood lights, by

LIGHTS

\$11,900

## Westinghouse Electric Corp. USA, style no. 890613C. The lights sit on iron triangular bases but can also be fixed to a wall, with a lever that can be tilted to point sideways, straight up, or any other desired position. As is.

PAIR OF 1920S WESTINGHOUSE FLOOD

SKU: L-257 Category: Lighting