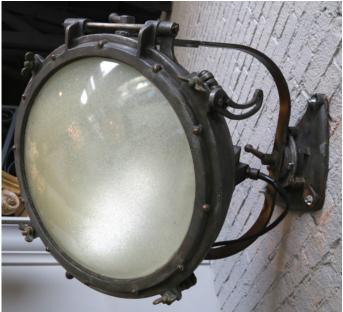

## **ς**₀ ade

Pair of stunning 1920s Westinghouse flood lights, by

LIGHTS

\$11,900

## Westinghouse Electric Corp. USA, style no. 890613C. The lights sit on iron triangular bases but can also be fixed to a wall, with a lever that can be tilted to point sideways, straight up, or any other desired position. As is.

PAIR OF 1920S WESTINGHOUSE FLOOD

SKU: L-257 Category: Lighting