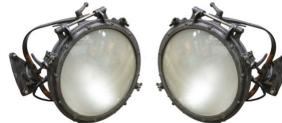

## **ς**₀ ade

Pair of stunning 1920s Westinghouse flood lights, by

LIGHTS

\$11,900

## Westinghouse Electric Corp. USA, style no. 890613C. The lights sit on iron triangular bases but can also be fixed to a wall, with a lever that can be tilted to point sideways, straight up, or any other desired position. As is.

PAIR OF 1920S WESTINGHOUSE FLOOD

SKU: L-257 Category: Lighting