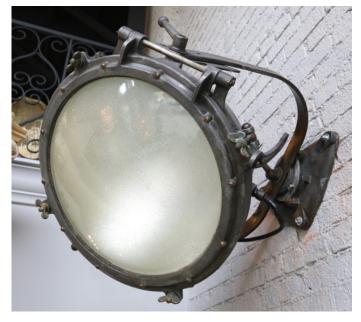

## Westinghouse Electric Corp. USA, style no. 890613C. The lights sit on iron triangular bases but can also be fixed to a wall, with a lever that can be tilted to point sideways, straight up, or any other desired position. As is.

PAIR OF 1920S WESTINGHOUSE FLOOD

SKU: L-257 Category: Lighting