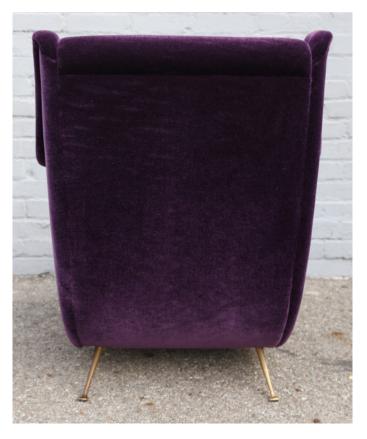

## 1960S ITALIAN ARMCHAIR IN PURPLE MOHAIR WITH BRASS LEGS

Italian armchair from the 1960s upholstered in purple/aubergine mohair with brass legs.

SKU: S-369 Categories: <u>Armchairs</u>, <u>Lounge Side Club Chairs</u>, <u>Seating</u>