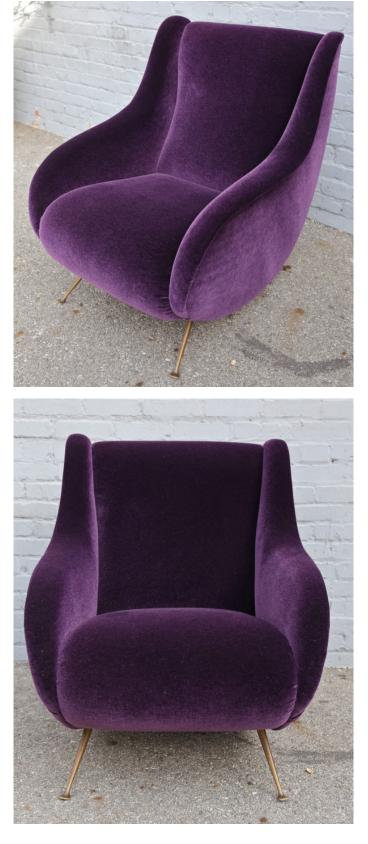

## 1960S ITALIAN ARMCHAIR IN PURPLE MOHAIR WITH BRASS LEGS

Italian armchair from the 1960s upholstered in purple/aubergine mohair with brass legs.

SKU: S-369 Categories: <u>Armchairs</u>, <u>Lounge Side Club Chairs</u>, <u>Seating</u>

## **ADDITIONAL INFORMATION**

Period

**Year Created** 1960s **Country of Origin** Italy Condition Excellent Number of Items 1 Material Brass, Mohair Color Gold, Purple Style **Mid-Century Modern** Dimensions Width: 28" x Depth: 30" x Height: 33.5" 15.5" Seat Height