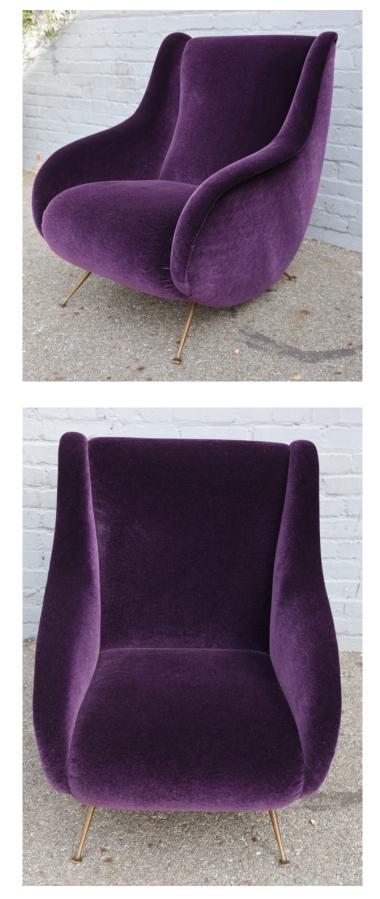

## 1960S ITALIAN ARMCHAIR IN PURPLE MOHAIR WITH BRASS LEGS

Italian armchair from the 1960s upholstered in purple/aubergine mohair with brass legs.

SKU: S-369 Categories: <u>Armchairs</u>, <u>Lounge Side Club Chairs</u>, <u>Seating</u>

## **ADDITIONAL INFORMATION**

Period

**Year Created** 1960s **Country of Origin** Italy Condition Excellent Number of Items 1 Material Brass, Mohair Color Gold, Purple Style **Mid-Century Modern** Dimensions Width: 28" x Depth: 30" x Height: 33.5" 15.5" Seat Height