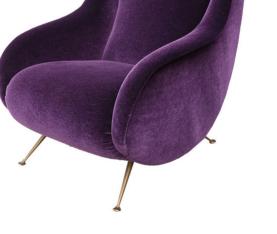

## 1960S ITALIAN ARMCHAIR IN PURPLE MOHAIR WITH BRASS LEGS

Italian armchair from the 1960s upholstered in purple/aubergine mohair with brass legs.

SKU: S-369 Categories: <u>Armchairs</u>, <u>Lounge Side Club Chairs</u>, <u>Seating</u>

## **ADDITIONAL INFORMATION**

Period

**Year Created** 1960s **Country of Origin** Italy Condition Excellent Number of Items 1 Material Brass, Mohair Color Gold, Purple Style **Mid-Century Modern** Dimensions Width: 28" x Depth: 30" x Height: 33.5" 15.5" Seat Height