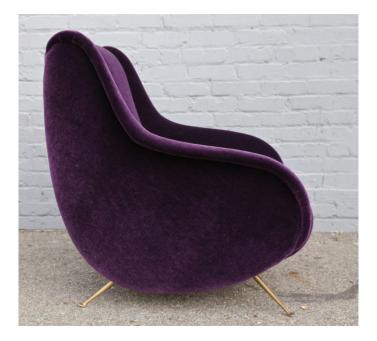

## 1960S ITALIAN ARMCHAIR IN PURPLE MOHAIR WITH BRASS LEGS

Italian armchair from the 1960s upholstered in purple/aubergine mohair with brass legs.

SKU: S-369 Categories: <u>Armchairs</u>, <u>Lounge Side Club Chairs</u>, <u>Seating</u>

## **ADDITIONAL INFORMATION**

Period

**Year Created** 1960s **Country of Origin** Italy Condition Excellent Number of Items 1 Material Brass, Mohair Color Gold, Purple Style **Mid-Century Modern** Dimensions Width: 28" x Depth: 30" x Height: 33.5" 15.5" Seat Height