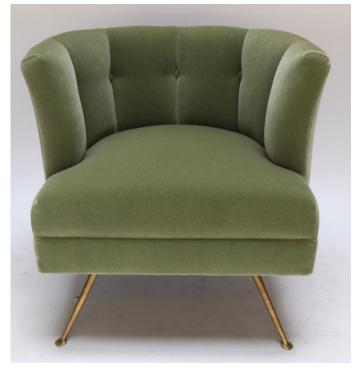

## \$12,900

A pair of custom 1960s style Italian lounge chairs in green mohair with brass legs. Can be done in different fabrics and colors.

**SKU:** S-410

Categories: Armchairs, Custom Line, Lounge Side

## **ADDITIONAL INFORMATION**

**Period** 1960 – 1969

Year Created 2017

**Creator** Adesso Imports Studio Line

Country of Origin United States

**Condition** Excellent

Number of Items 2

**Material** Brass, Mohair

**Color** Green

**Style** Mid-Century Modern

**Dimensions** Width: 27" x Depth: 27" x Height: 28"

Seat Height 17"