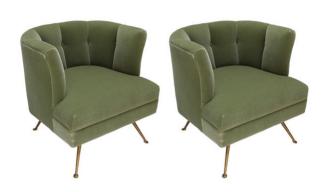

## 1960S STYLE ITALIAN CUSTOM LOUNGE CHAIRS

## \$12,900

A pair of custom 1960s style Italian lounge chairs in green mohair with brass legs. Can be done in different fabrics and colors.

**SKU:** S-410

Categories: Armchairs, Custom Line, Lounge Side