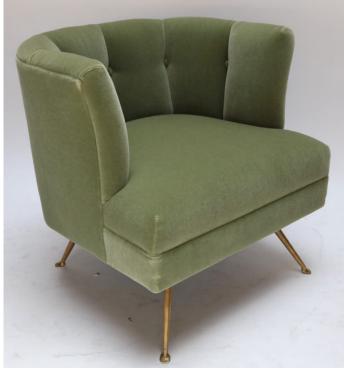

## \$12,900

A pair of custom 1960s style Italian lounge chairs in green mohair with brass legs. Can be done in different fabrics and colors.

**SKU:** S-410

Categories: Armchairs, Custom Line, Lounge Side

## **ADDITIONAL INFORMATION**

**Period** 1960 – 1969

Year Created 2017

**Creator** Adesso Imports Studio Line

Country of Origin United States

**Condition** Excellent

Number of Items 2

**Material** Brass, Mohair

**Color** Green

**Style** Mid-Century Modern

**Dimensions** Width: 27" x Depth: 27" x Height: 28"

Seat Height 17"