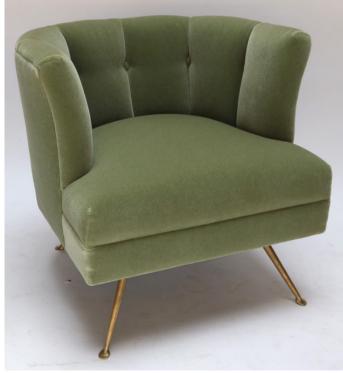

## \$12,900

A pair of custom 1960s style Italian lounge chairs in green mohair with brass legs. Can be done in different fabrics and colors.

**SKU:** S-410

Categories: Armchairs, Custom Line, Lounge Side