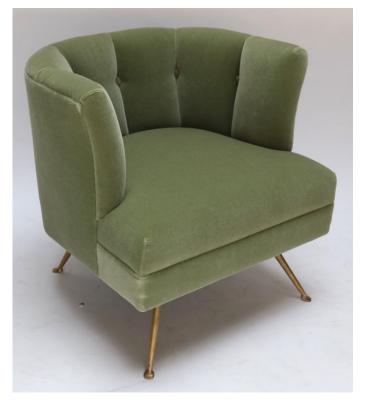

## \$12,900

A pair of custom 1960s style Italian lounge chairs in green mohair with brass legs. Can be done in different fabrics and colors.

**SKU:** S-410

Categories: Armchairs, Custom Line, Lounge Side