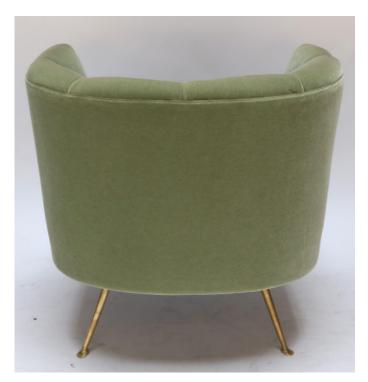

## \$12,900

A pair of custom 1960s style Italian lounge chairs in green mohair with brass legs. Can be done in different fabrics and colors.

**SKU:** S-410

Categories: Armchairs, Custom Line, Lounge Side

## **ADDITIONAL INFORMATION**

**Period** 1960 – 1969

Year Created 2017

**Creator** Adesso Imports Studio Line

Country of Origin United States

**Condition** Excellent

Number of Items 2

**Material** Brass, Mohair

**Color** Green

**Style** Mid-Century Modern

**Dimensions** Width: 27" x Depth: 27" x Height: 28"

Seat Height 17"