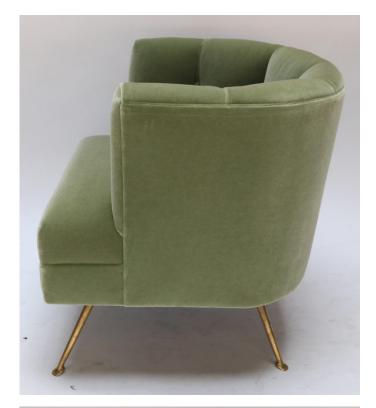

## \$12,900

A pair of custom 1960s style Italian lounge chairs in green mohair with brass legs. Can be done in different fabrics and colors.

**SKU:** S-410

Categories: Armchairs, Custom Line, Lounge Side

## **ADDITIONAL INFORMATION**

**Period** 1960 – 1969

Year Created 2017

**Creator** Adesso Imports Studio Line

Country of Origin United States

**Condition** Excellent

Number of Items 2

**Material** Brass, Mohair

**Color** Green

**Style** Mid-Century Modern

**Dimensions** Width: 27" x Depth: 27" x Height: 28"

Seat Height 17"