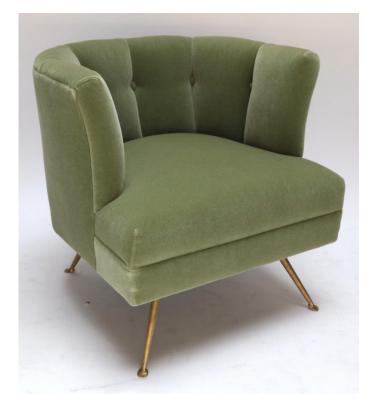

## \$12,900

A pair of custom 1960s style Italian lounge chairs in green mohair with brass legs. Can be done in different fabrics and colors.

**SKU:** S-410

Categories: Armchairs, Custom Line, Lounge Side