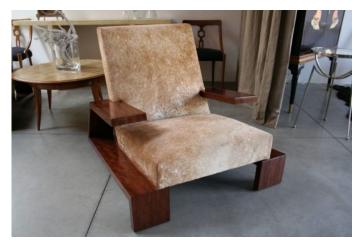

## PAIR OF CUSTOM 1970S STYLE COWHIDE ARMCHAIRS

\$10,800

Pair of custom 1970s style armchairs upholstered with cowhide, made to order

SKU: S-88 Categories: <u>Armchairs</u>, <u>Custom Line</u>, <u>Lounge Side</u> <u>Club Chairs</u>, <u>Seating</u>

## ADDITIONAL INFORMATION

| Period                                        | 21st Century                                           |
|-----------------------------------------------|--------------------------------------------------------|
| Creator                                       | Adesso Imports Studio Line                             |
| Country of Origin                             | United States                                          |
| Number of Items                               | 2                                                      |
| Material                                      | Cowhide, Wood                                          |
| Color                                         | Brown, Tan                                             |
| Style                                         | Mid-Century Modern                                     |
| Dimensions                                    | Width: 36" x Depth: 43" x Height: 32"                  |
| Number of Items<br>Material<br>Color<br>Style | 2<br>Cowhide, Wood<br>Brown, Tan<br>Mid-Century Modern |