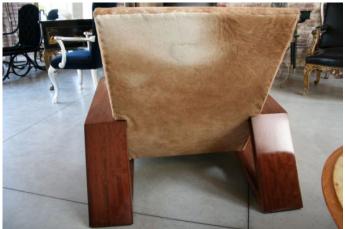

## PAIR OF CUSTOM 1970S STYLE COWHIDE ARMCHAIRS

\$10,800

Pair of custom 1970s style armchairs upholstered with cowhide, made to order

SKU: S-88 Categories: <u>Armchairs</u>, <u>Custom Line</u>, <u>Lounge Side</u> <u>Club Chairs</u>, <u>Seating</u>

## ADDITIONAL INFORMATION

| Period                                        | 21st Century                                           |
|-----------------------------------------------|--------------------------------------------------------|
| Creator                                       | Adesso Imports Studio Line                             |
| Country of Origin                             | United States                                          |
| Number of Items                               | 2                                                      |
| Material                                      | Cowhide, Wood                                          |
| Color                                         | Brown, Tan                                             |
| Style                                         | Mid-Century Modern                                     |
| Dimensions                                    | Width: 36" x Depth: 43" x Height: 32"                  |
| Number of Items<br>Material<br>Color<br>Style | 2<br>Cowhide, Wood<br>Brown, Tan<br>Mid-Century Modern |