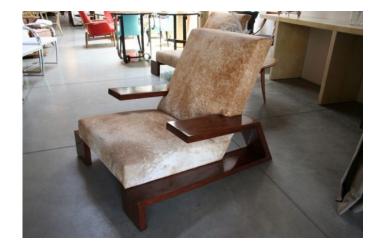

## PAIR OF CUSTOM 1970S STYLE COWHIDE ARMCHAIRS

\$10,800

Pair of custom 1970s style armchairs upholstered with cowhide, made to order

SKU: S-88 Categories: <u>Armchairs</u>, <u>Custom Line</u>, <u>Lounge Side</u> <u>Club Chairs</u>, <u>Seating</u>

## ADDITIONAL INFORMATION

| Period                                        | 21st Century                                           |
|-----------------------------------------------|--------------------------------------------------------|
| Creator                                       | Adesso Imports Studio Line                             |
| Country of Origin                             | United States                                          |
| Number of Items                               | 2                                                      |
| Material                                      | Cowhide, Wood                                          |
| Color                                         | Brown, Tan                                             |
| Style                                         | Mid-Century Modern                                     |
| Dimensions                                    | Width: 36" x Depth: 43" x Height: 32"                  |
| Number of Items<br>Material<br>Color<br>Style | 2<br>Cowhide, Wood<br>Brown, Tan<br>Mid-Century Modern |