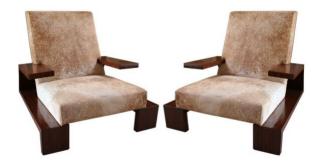

## PAIR OF CUSTOM 1970S STYLE COWHIDE ARMCHAIRS

\$10,800

Pair of custom 1970s style armchairs upholstered with cowhide, made to order

SKU: S-88 Categories: <u>Armchairs</u>, <u>Custom Line</u>, <u>Lounge Side</u> <u>Club Chairs</u>, <u>Seating</u>

## ADDITIONAL INFORMATION

| Period                                        | 21st Century                                           |
|-----------------------------------------------|--------------------------------------------------------|
| Creator                                       | Adesso Imports Studio Line                             |
| Country of Origin                             | United States                                          |
| Number of Items                               | 2                                                      |
| Material                                      | Cowhide, Wood                                          |
| Color                                         | Brown, Tan                                             |
| Style                                         | Mid-Century Modern                                     |
| Dimensions                                    | Width: 36" x Depth: 43" x Height: 32"                  |
| Number of Items<br>Material<br>Color<br>Style | 2<br>Cowhide, Wood<br>Brown, Tan<br>Mid-Century Modern |